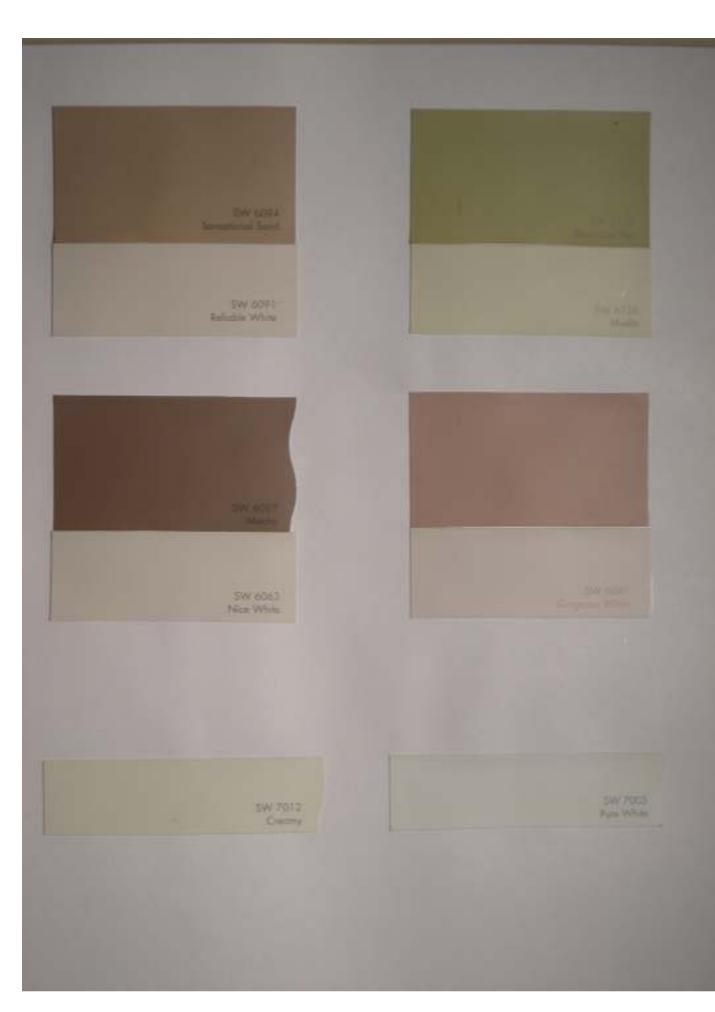

#### 2011 Colors

#### **BASE COLOR**

### SW6380 Humble Gold (Base) w/ SW6646 Orange Blast (Base) w/ SW6663 Saffron Thread (Base) w/ SW6360 Folksy Gold (Base) w/ SW6353 Chivalry Copper (Base) w/ SW6340 Baked Clay (Base) w/ SW6094 Sensational Sand (Base) w/ SW6136 Harmonic Tan (Base) w/ SW6067 Mocha (Base) w/ SW6052 Sandbank (Base) w/

#### TRIM COLOR

| SW6378 Crisp Linen (Trim)     |
|-------------------------------|
| SW6378 Crisp Linen (Trim)     |
| SW6658 Welcome White (Trim)   |
| SW6357 Choice Cream (Trim)    |
| SW6350 Intricate Ivory (Trim) |
| SW6336 Nearly Peach (Trim)    |
| SW6091 Reliable White (Trim)  |
| SW6133 Muslin (Trim)          |
| SW6063 Nice White (Trim)      |
| SW6049 Gorgeous White (Trim)  |
|                               |